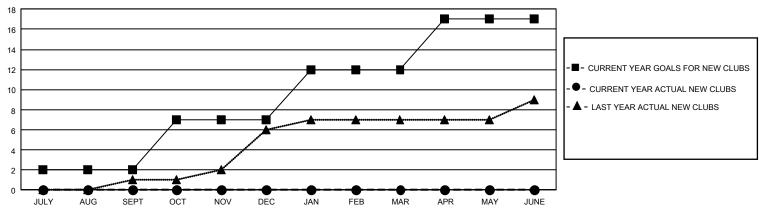

## GAT MONTHLY MEMBERSHIP PROGRESS REPORT Results a

GMT Constitutional Area 3, Group F

REPORT DOES NOT INCLUDE CLUBS IN UNDISTRICTED AREAS.

| Clubs                 |               |           |               | Members               |                         |                         |                                                    |
|-----------------------|---------------|-----------|---------------|-----------------------|-------------------------|-------------------------|----------------------------------------------------|
| RESULTS FOR 2021-2022 |               |           |               | RESULTS FOR 2021-2022 |                         |                         |                                                    |
| QUARTER               | NEW CLUB GOAL | NEW CLUBS | DROPPED CLUBS |                       | MBER GROWTH NET<br>GOAL | MEMBER GROWTH<br>ACTUAL | DROPPED MEMBERS<br>ACTUAL (including<br>transfers) |
| JULY/AUG/SEPT         | - 6           | 0         | 8             | JULY/AUG/SEPT         | 60                      | 234                     | 402                                                |
| OCT/NOV/DEC           | 15            | 0         | 18            | OCT/NOV/DEC           | 150                     | 192                     | 616                                                |
| JAN/FEB/MAR           | 15            | 0         | 0             | JAN/FEB/MAR           | 150                     | 0                       | 0                                                  |
| APR/MAY/JUNE          | 15            | 0         | 0             | APR/MAY/JUNE          | 188                     | 0                       | 0                                                  |