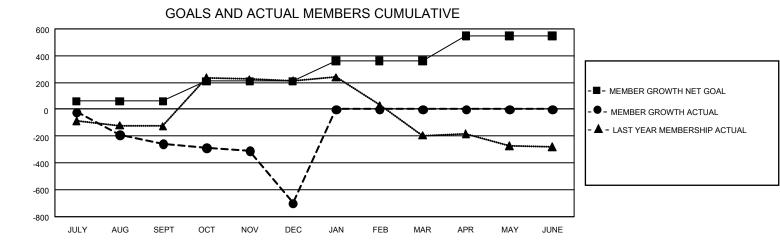

## GAT MONTHLY MEMBERSHIP PROGRESS REPORT Results a

GMT Constitutional Area 3, Group F

REPORT DOES NOT INCLUDE CLUBS IN UNDISTRICTED AREAS.

| Clubs                 |               |           |               | Members               |                         |                         |                                                    |
|-----------------------|---------------|-----------|---------------|-----------------------|-------------------------|-------------------------|----------------------------------------------------|
| RESULTS FOR 2021-2022 |               |           |               | RESULTS FOR 2021-2022 |                         |                         |                                                    |
| QUARTER               | NEW CLUB GOAL | NEW CLUBS | DROPPED CLUBS |                       | MBER GROWTH NET<br>GOAL | MEMBER GROWTH<br>ACTUAL | DROPPED MEMBERS<br>ACTUAL (including<br>transfers) |
| JULY/AUG/SEPT         | - 6           | 0         | 8             | JULY/AUG/SEPT         | 60                      | 234                     | 402                                                |
| OCT/NOV/DEC           | 15            | 0         | 18            | OCT/NOV/DEC           | 150                     | 192                     | 616                                                |
| JAN/FEB/MAR           | 15            | 0         | 0             | JAN/FEB/MAR           | 150                     | 0                       | 0                                                  |
| APR/MAY/JUNE          | 15            | 0         | 0             | APR/MAY/JUNE          | 188                     | 0                       | 0                                                  |